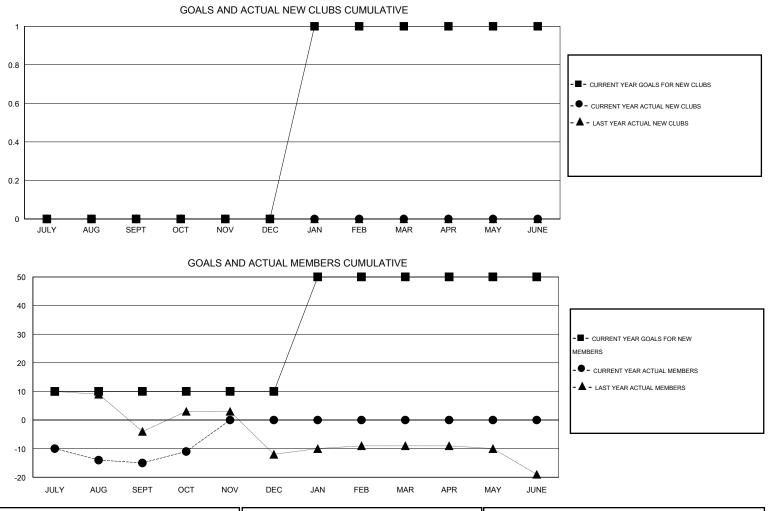

## LOCATION ILLINOIS

| GMT: THOMAS MATNEY    |                  | LOCATIC   | N ILLINOIS       |                  |                       |                    |                                     | GMT CA 1           |                  |
|-----------------------|------------------|-----------|------------------|------------------|-----------------------|--------------------|-------------------------------------|--------------------|------------------|
| Clubs                 |                  |           |                  |                  | Members               |                    |                                     |                    |                  |
| RESULTS FOR 2016-2017 |                  |           |                  |                  | RESULTS FOR 2016-2017 |                    |                                     |                    |                  |
| QUARTER               | NEW CLUB<br>GOAL | NEW CLUBS | DROPPED<br>CLUBS | NET<br>GAIN/LOSS | QUARTER               | NEW MEMBER<br>GOAL | CHARTER AND<br>NEW MEMBERS<br>ADDED | DROPPED<br>MEMBERS | NET<br>GAIN/LOSS |
| JULY/AUG/SEPT         | 0                | 0         | 0                | 0                | JULY/AUG/SEPT         | 10                 | 11                                  | 26                 | -15              |
| OCT/NOV/DEC           | 0                | 0         | 0                | 0                | OCT/NOV/DEC           | 0                  | 4                                   | 0                  | 4                |
| JAN/FEB/MAR           | 1                | 0         | 0                | 0                | JAN/FEB/MAR           | 40                 | 0                                   | 0                  | 0                |
| APR/MAY/JUNE          | 0                | 0         | 0                | 0                | APR/MAY/JUNE          | 0                  | 0                                   | 0                  | 0                |